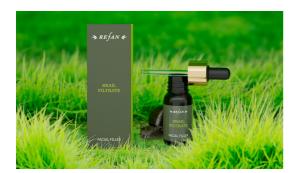

## SNAIL FILTRATE FACIAL FILLER

Contains a standardized snail extract of guaranteed French origin that stimulates cell functions, activates skin regeneration and slows down skin aging processes. Activates the dermis thanks to its valuable components - allantoin, collagen, elastin, glycolic acid and hyaluronic acid. The filler can be used separately or in combination with the products of SNAIL PERFECTION Series - day face cream, night face cream and facial serum. For optimal result it is recommended to apply the filler before applying the cream.