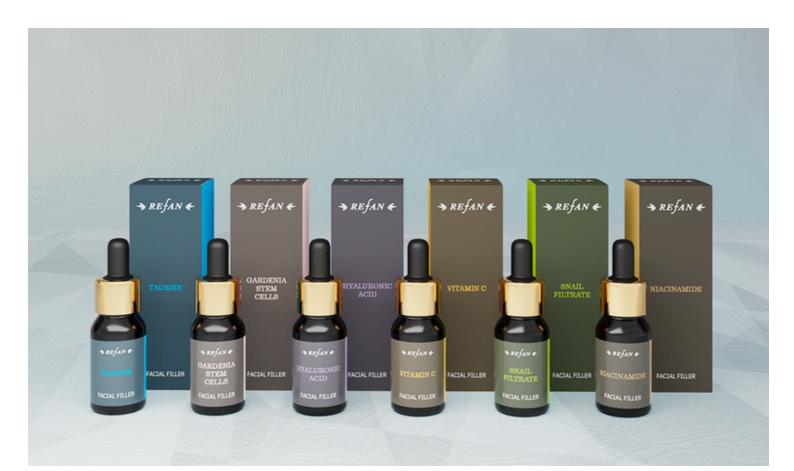

# **Facial Fillers**

The beautiful and healthy skin is every woman \$\%439\$;s dream. The facial fine lines and wrinkles are an inevitable side effect of aging and that is why the company REFAN has a solution and offers on the market FACIAL FILLERS - HYALURONIC ACID, TAURINE, VİTĀMIN C, SNAIL FILTRATE, NIACINAMIDE and GARDENIA STEM CELLS. Due to their intercellular space filling property, the age is just a number.

#### Prodotti